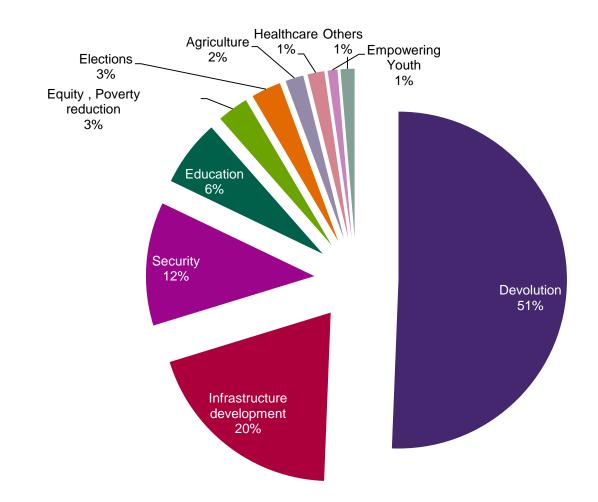

### **Budget allocation**

### **Budget allocation**

| Sector                     | Kes - Billions |
|----------------------------|----------------|
| Devolution                 | 1,132.00       |
| Infrastructure development | 439.00         |
| Security                   | 265.00         |
| Education                  | 143.00         |
| Equity, Poverty reduction  | 67.00          |
| Elections                  | 64.00          |
| Agriculture                | 39.00          |
| Healthcare                 | 36.00          |
| Empowering Youth           | 21.00          |
| Others                     | 30.00          |
| Total                      | 2,236.00       |