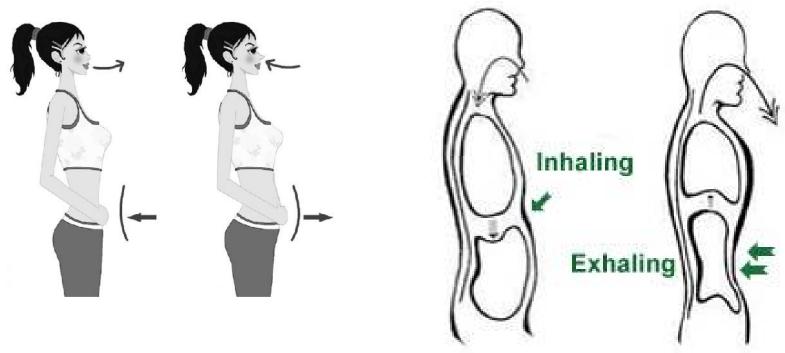

#### **Correct Breathing**

When the breath is Still & Strong, so is the Mind. Learn the power of breathing and its relationship with your energy source. "to breathe properly is to live properly"

**Deep Breathing Abdominal Breathing – Inhale Hold Exhale** 