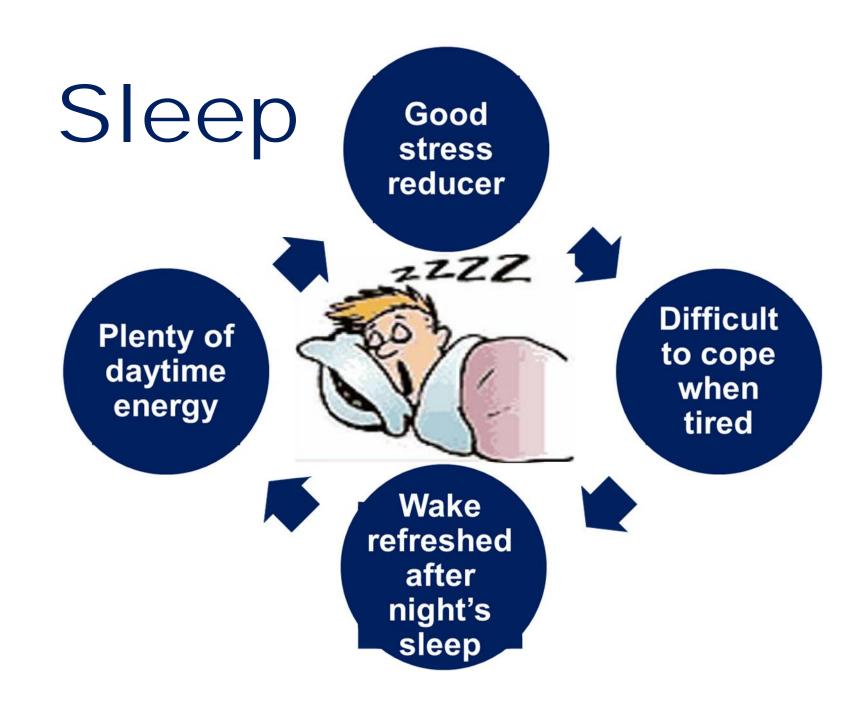

s    | -                                         |                                                                                                                         |                                                                       |

Making a Schedule

## Preventions?



Refrain from Anger,
Hatred,
Jealousy
etc..

#### Preventions?

#### **Correct Breathing**

When the breath is Still & Strong, so is the Mind. Learn the power of breathing and its relationship with your energy source. "to breathe properly is to live properly"

**Deep Breathing Abdominal Breathing – Inhale Hold Exhale** 



# Benefits of Exercising



Uses up excess energy released by the 'Fight or Flight' reaction.



Lowers blood pressure

Improves blood circulation



Clears the mind of worrying thoughts