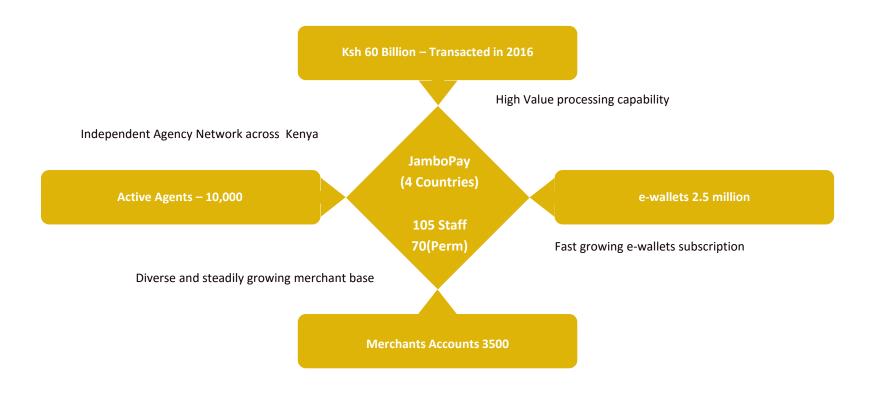

## JamboPay in Numbers (2016)

Monthly visibility on 12 million individuals per month in Kenya