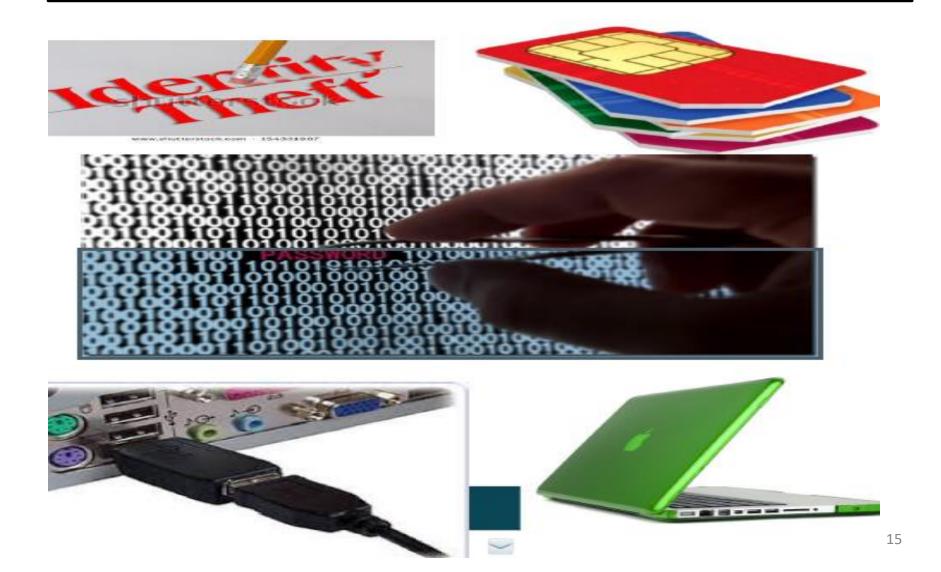

#### Form of Evidence

#### Form of Evidence

☐Manual or Digital – all are MFIs

☐ Manual is easily observed; examined; found; traced

□Digital : Needs imaging; tracing source and analytical tools