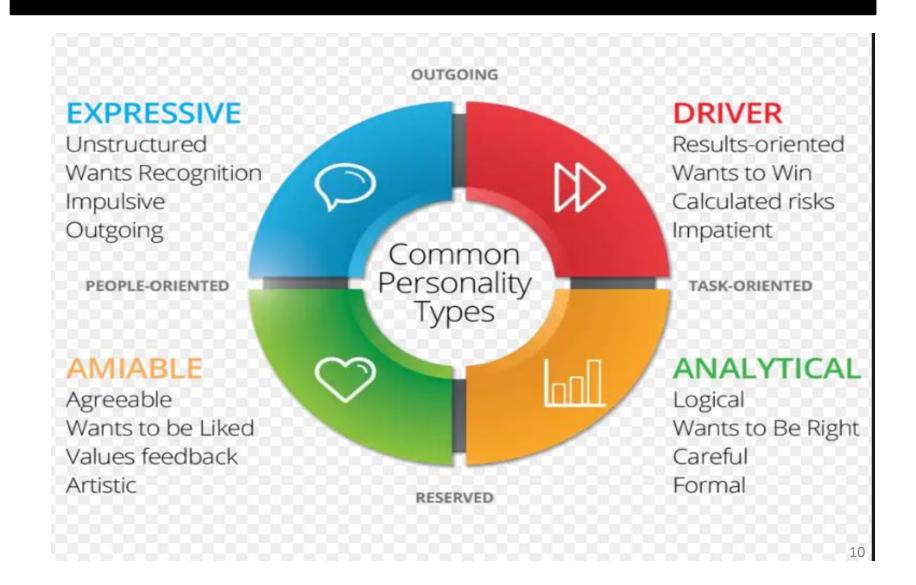

#### Conducting Interviews- Personalities

Emotional Intelligence: There are four

Personalities:

 $\square$ Red(Chlo)

 $\Box$ Green(Mels)

☐Yellow(San)

□Blue (Phlegs)

□ Self Awareness

□ Social Awareness

□ Relationship Awareness

- □Social Relationship
- Concept by: Daniel Goleman

| Be good at u | ınderstanding | human |
|--------------|---------------|-------|
| hehaviour ·  |               |       |