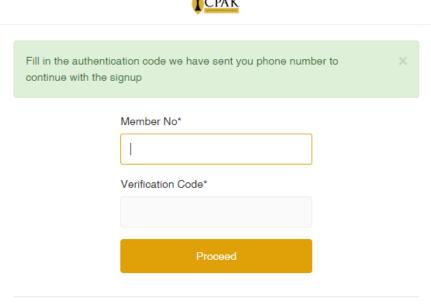

Already have an account? Login here

4. You will receive a verification code via SMS and Email

5. When prompted, enter the verification sent to you via SMS and Email

Already have an account? Login here

6. After entering the correct verification code, you will be prompted to create a password for your account.