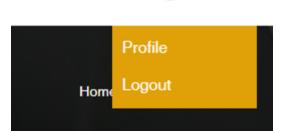

#### **Changing your Password**

Dashboard

1. At the top right corner of the page, Hover on the drop-down icon next to <dashboard> and click on <Profile>

- 2. Enter your old password
- 3. Enter your new password and confirm the password
- 4. Click on <Save changes >