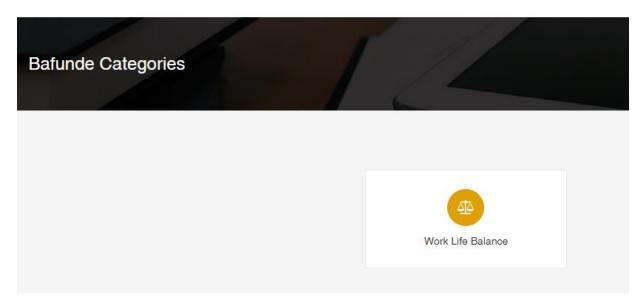

2. Click on your desired category to access courses within that category

3. Click on <View Course> to access course contents

#### Work Life Balance

4. You will be able to view details about the course e.g. Description, Objectives, Outcomes and Requirements

5. To view the course content for the course, click on <Access Lectures> at the right-hand side of the page.