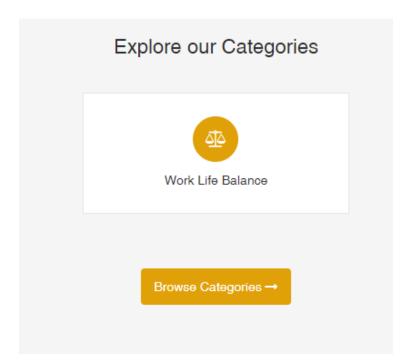

### **Accessing Online Courses**

Courses belongs to course categories

Courses may contain one or more videos / lectures and other reference content

1. From the homepage, click on <Browse Categories> button to view all available categories

2. Click on your desired category to access courses within that category

3. Click on <View Course> to access course contents