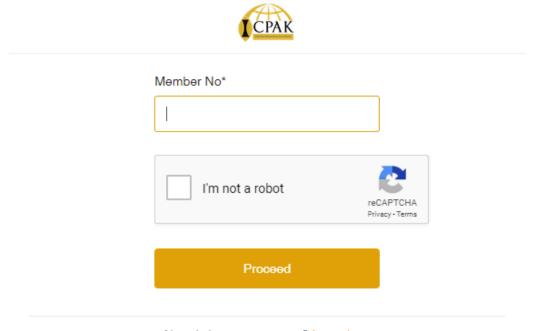

#### **First Time Registration**

When accessing the system for the first time, mandatory one-time registration is required.

- 1. Visit <a href="http://icpak.bafunde.com">http://icpak.bafunde.com</a>
- 2. Click on <Register>
- 3. Enter your Member No. in the required field

Already have an account? Login here

4. You will receive a verification code via SMS and Email

5. When prompted, enter the verification sent to you via SMS and Email

Already have an account? Login here

6. After entering the correct verification code, you will be prompted to create a password for your account.