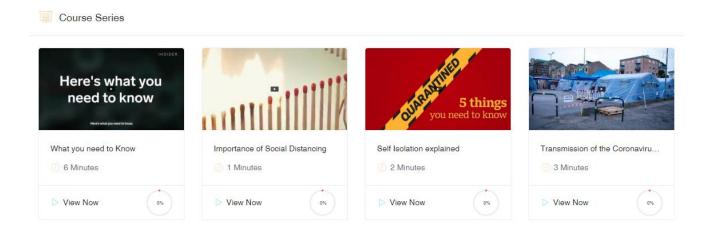

NB: If not logged in, you will be promoted to enter your credentials

6. Click on any video of your choice in the Course Series to start watching.